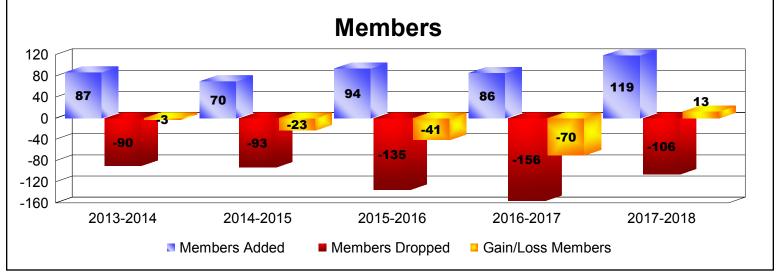

District 7 O

As of June 2018 Cumulative

| Year      | New<br>Clubs | Dropped<br>Clubs | Gain/<br>Loss<br>Clubs | New<br>Members | Charter<br>Members | Reinstate<br>Members | Transfer<br>Members | Total<br>Member<br>Added | Total<br>Members<br>Dropped | Gain/<br>Loss<br>Members |
|-----------|--------------|------------------|------------------------|----------------|--------------------|----------------------|---------------------|--------------------------|-----------------------------|--------------------------|
| 2013-2014 | 1            | 0                | 1                      | 58             | 24                 | 2                    | 3                   | 87                       | -90                         | -3                       |
| 2014-2015 | 0            | -2               | -2                     | 62             | 1                  | 3                    | 4                   | 70                       | -93                         | -23                      |
| 2015-2016 | 1            | 0                | 1                      | 66             | 26                 | 2                    | 0                   | 94                       | -135                        | -41                      |
| 2016-2017 | 0            | -4               | -4                     | 83             | 0                  | 3                    | 0                   | 86                       | -156                        | -70                      |
| 2017-2018 | 1            | 0                | 1                      | 84             | 23                 | 9                    | 3                   | 119                      | -106                        | 13                       |
| Average   | 1            | -1               | -1                     | 71             | 15                 | 4                    | 2                   | 91                       | -116                        | -25                      |