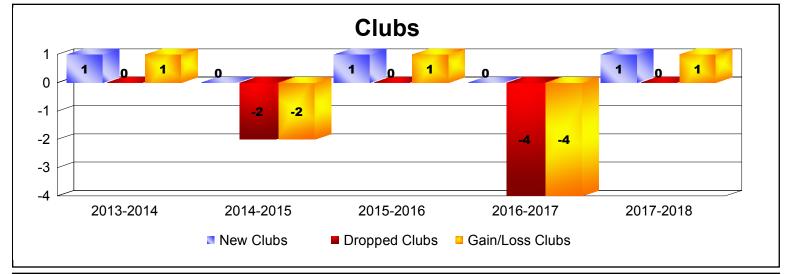

District 7 O

As of June 2018 Cumulative

| Year      | New<br>Clubs | Dropped<br>Clubs | Gain/<br>Loss<br>Clubs | New<br>Members | Charter<br>Members | Reinstate<br>Members | Transfer<br>Members | Total<br>Member<br>Added | Total<br>Members<br>Dropped | Gain/<br>Loss<br>Members |
|-----------|--------------|------------------|------------------------|----------------|--------------------|----------------------|---------------------|--------------------------|-----------------------------|--------------------------|
| 2013-2014 | 1            | 0                | 1                      | 58             | 24                 | 2                    | 3                   | 87                       | -90                         | -3                       |
| 2014-2015 | 0            | -2               | -2                     | 62             | 1                  | 3                    | 4                   | 70                       | -93                         | -23                      |
| 2015-2016 | 1            | 0                | 1                      | 66             | 26                 | 2                    | 0                   | 94                       | -135                        | -41                      |
| 2016-2017 | 0            | -4               | -4                     | 83             | 0                  | 3                    | 0                   | 86                       | -156                        | -70                      |
| 2017-2018 | 1            | 0                | 1                      | 84             | 23                 | 9                    | 3                   | 119                      | -106                        | 13                       |
| Average   | 1            | -1               | -1                     | 71             | 15                 | 4                    | 2                   | 91                       | -116                        | -25                      |